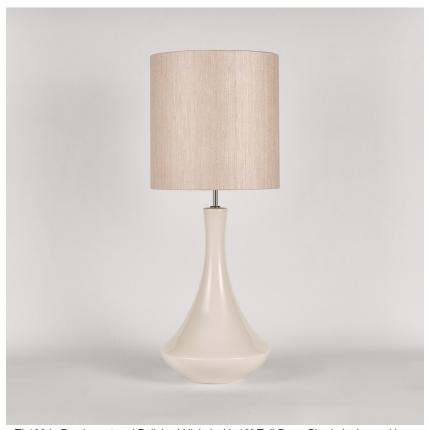

TL162 in Parchment and Polished Nickel with 13" Tall Drum Shade in James Hare Vyne Silk Rose Quartz 31625/10