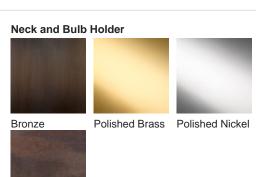

# **BELLA FIGURA**

## **Pyrus Lamp**

#### **TL162**

Collection Name

#### **CONTOUR COLLECTION**

The fruit from the tree of the Pyrus genus – the humble pear, the perfect name for our latest ceramic design. Curvaceous but sleek, our Pyrus lamp renews this classic pear shape, creating a chic outline for superior interior styling. Illuminated by six new glossy glazes, this piece is as versatile as it is vivacious.



TL162 in Parchment and Polished Nickel with 13" Tall Drum Shade in James Hare Vyne Silk Rose Quartz 31625/10

#### **Available Finishes**





Old English

Brass



### Silk Flex



#### **Available Sizes**

One Size

TL162,

Height: 56 cm (22.05")
Diameter: 30 cm (11.81")
Bulbs: 1 x 40W E27
Net Weight: 3 kg / 7 lb Cable Exit:

Bottom

Dimensions are measured from the base of the lamp to the middle of the bulb holder and are excluding shade Overall height with recommended 13" tall drum shade is 85.5cm Shades are also available in Customer Own Material (COM)