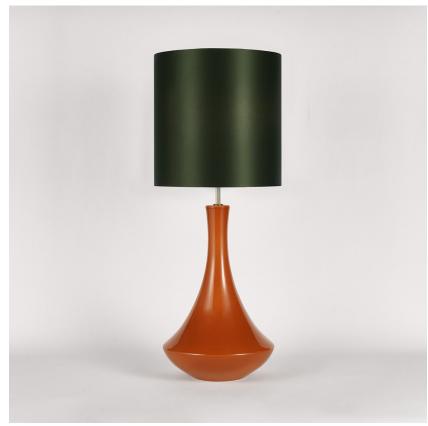

TL162 in Tabasco and Polished Brass with 13" Tall Drum Shade in Bennett's Crepe Satin Dill 1806W/120