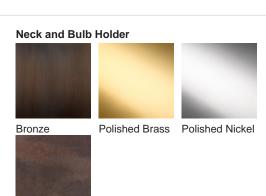

# **BELLA FIGURA**

## **Pyrus Lamp**

#### **TL162**

Collection Name

#### **CONTOUR COLLECTION**

The fruit from the tree of the Pyrus genus – the humble pear, the perfect name for our latest ceramic design. Curvaceous but sleek, our Pyrus lamp renews this classic pear shape, creating a chic outline for superior interior styling. Illuminated by six new glossy glazes, this piece is as versatile as it is vivacious.



TL162 in Tabasco and Polished Brass with 13" Tall Drum Shade in Bennett's Crepe Satin Dill 1806W/120

#### **Available Finishes**





Old English

Brass



### Silk Flex



#### **Available Sizes**

One Size

TL162,

Height: 56 cm (22.05")
Diameter: 30 cm (11.81")
Bulbs: 1 x 40W E27
Net Weight: 3 kg / 7 lb Cable Exit:

Bottom

Dimensions are measured from the base of the lamp to the middle of the bulb holder and are excluding shade Overall height with recommended 13" tall drum shade is 85.5cm Shades are also available in Customer Own Material (COM)