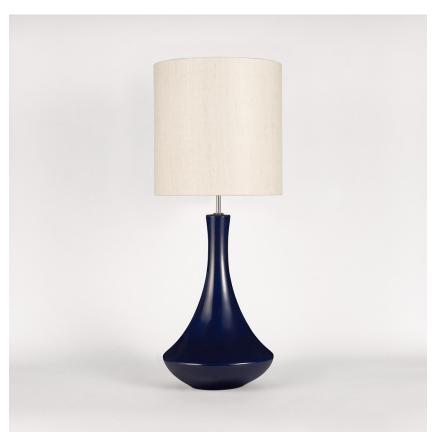

#### TL162

**Collection Name** CONTOUR COLLECTION

The fruit from the tree of the Pyrus genus - the humble pear, the perfect name for our latest ceramic design. Curvaceous but sleek, our Pyrus lamp renews this classic pear shape, creating a chic outline for superior interior styling. Illuminated by six new glossy glazes, this piece is as versatile as it is vivacious.

TL162 in Admiral Blue and Polished Nickel with 13" Tall Drum Shade in James Hare Vienne Silk Chalk 31458/01