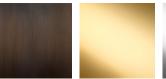

#### Neck and Bulb Holder

Bronze

Old English

Brass

Polished Brass Polished Nickel