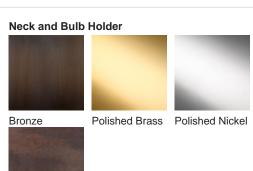

# **BELLA FIGURA**

## **Pyrus Lamp**

#### **TL162**

Collection Name

#### **CONTOUR COLLECTION**

The fruit from the tree of the Pyrus genus – the humble pear, the perfect name for our latest ceramic design. Curvaceous but sleek, our Pyrus lamp renews this classic pear shape, creating a chic outline for superior interior styling. Illuminated by six new glossy glazes, this piece is as versatile as it is vivacious.



TL162 in Mustard and Polished Brass with 13" Tall Drum Shade in James Hare Vienne Silk Chalk 31458/01

### **Available Finishes**





Old English

Brass



#### Silk Flex



#### **Available Sizes**

One Size

TL162,

Height: 56 cm (22.05")
Diameter: 30 cm (11.81")
Bulbs: 1 x 40W E27
Net Weight: 3 kg / 7 lb Cable Exit:

Bottom

Dimensions are measured from the base of the lamp to the middle of the bulb holder and are excluding shade Overall height with recommended 13" tall drum shade is 85.5cm Shades are also available in Customer Own Material (COM)