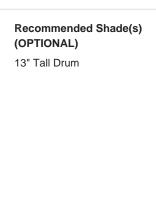

#### **Available Sizes**

One Size

TL162,

Height: 56 cm (22.05")
Diameter: 30 cm (11.81")
Bulbs: 1 x 40W E27
Net Weight: 3 kg / 7 lb Cable Exit:

Bottom

Dimensions are measured from the base of the lamp to the middle of the bulb holder and are excluding shade Overall height with recommended 13" tall drum shade is 85.5cm Shades are also available in Customer Own Material (COM)