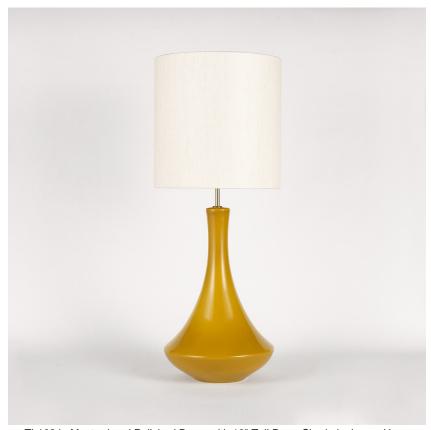

TL162 in Mustard and Polished Brass with 13" Tall Drum Shade in James Hare Vienne Silk Chalk 31458/01