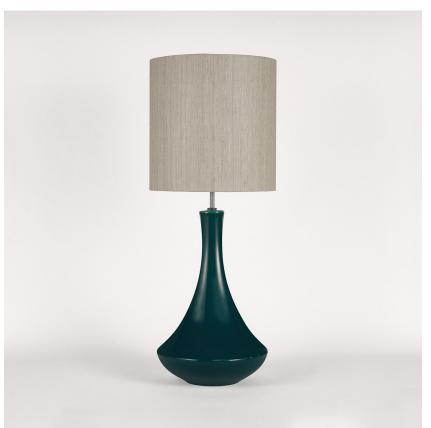

### TL162

**Collection Name** CONTOUR COLLECTION

The fruit from the tree of the Pyrus genus - the humble pear, the perfect name for our latest ceramic design. Curvaceous but sleek, our Pyrus lamp renews this classic pear shape, creating a chic outline for superior interior styling. Illuminated by six new glossy glazes, this piece is as versatile as it is vivacious.

TL162 in Dark Teal and Bronze with 13" Tall Drum Shade in James Hare Vyne Silk French Grey 31625/10