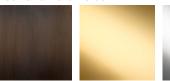

#### Neck and Bulb Holder

Bronze

Old English

Brass

Polished Brass Polished Nickel