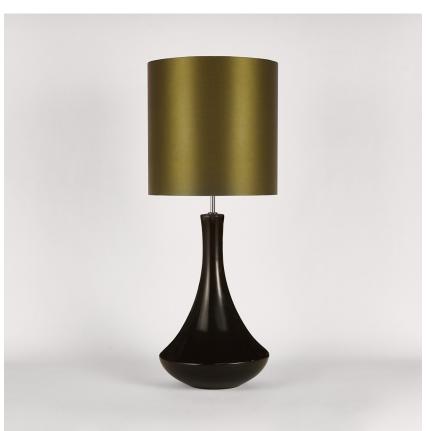

## TL162

**Collection Name** CONTOUR COLLECTION

The fruit from the tree of the Pyrus genus - the humble pear, the perfect name for our latest ceramic design. Curvaceous but sleek, our Pyrus lamp renews this classic pear shape, creating a chic outline for superior interior styling. Illuminated by six new glossy glazes, this piece is as versatile as it is vivacious.

TL162 in Beluga and Polished Nickel with 13" Tall Drum Shade in Bennett's Crepe Satin Dill 1806W/120