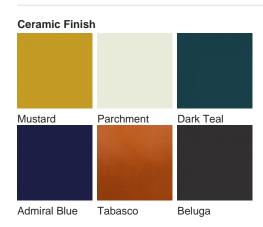

# **BELLA FIGURA**

# **Pyrus Lamp**

## TL162

**Collection Name** CONTOUR COLLECTION

The fruit from the tree of the Pyrus genus - the humble pear, the perfect name for our latest ceramic design. Curvaceous but sleek, our Pyrus lamp renews this classic pear shape, creating a chic outline for superior interior styling. Illuminated by six new glossy glazes, this piece is as versatile as it is vivacious.



TL162 in Beluga and Polished Nickel with 13" Tall Drum Shade in Bennett's Crepe Satin Dill 1806W/120

#### **Available Finishes**



#### Neck and Bulb Holder

Bronze

Old English

Brass



Polished Brass Polished Nickel

## Recommended Shade(s) (OPTIONAL)

13" Tall Drum

### Silk Flex







Silver

One Size TL162, Height: 56 cm (22.05") Diameter: 30 cm (11.81") Bulbs: 1 × 40W E27 Net Weight: 3 kg / 7 lb Cable Exit: Bottom

Dimensions are measured from the base of the lamp to the middle of the bulb holder and are excluding shade Overall height with recommended 13" tall drum shade is 85.5cm Shades are also available in Customer Own Material (COM)