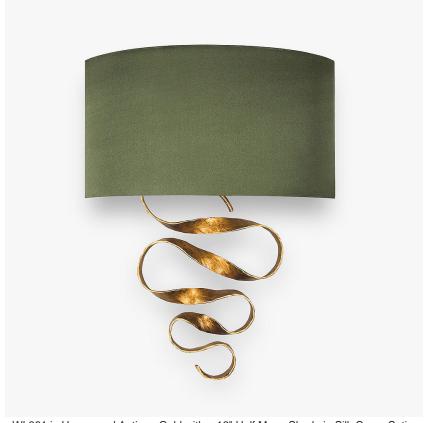

#### **CONTOUR COLLECTION**

Prima ballerina assoluta' – a title reserved for only the most exceptional ballet dancer. Perfectly en pointe, a hand crafted ribbon of hammered iron holds effortless tension and sylph-like grace. A lustrous silk shade completes the ensemble as the dance of light plays out around our majestic Prima wall light. This wall light can be purchased as a mirrored pair.

## **Metal Finish**

Decorated

Lead

Antique Gold

Antique Silver

WL391 in Hammered Antique Gold with a 16" Half Moon Shade in Silk Crepe Satin  $$1806\mbox{W-}120\mbox{ Dill}$$ 

## **Available Sizes**

One Size

WL391, Height: 33 cm (12.99") Diameter: 24 cm (9.45") Bulbs: 1 × 40W E14

Dimensions above are without the shade, overall height with a 16" Half Moon Shade 55cm - 21.65" Notes: This wall light can be purchased as a mirrored pair.