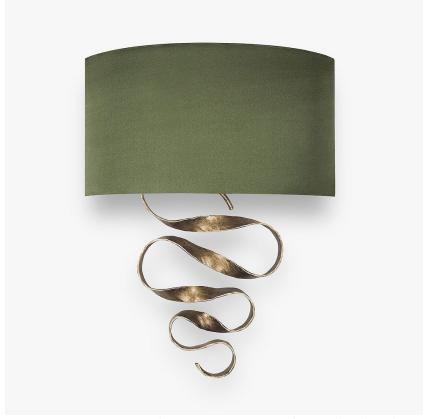

### **CONTOUR COLLECTION**

'Prima ballerina assoluta' – a title reserved for only the most exceptional ballet dancer. Perfectly en pointe, a hand crafted ribbon of hammered iron holds effortless tension and sylph-like grace. A lustrous silk shade completes the ensemble as the dance of light plays out around our majestic Prima wall light.

#### **Metal Finish**

Decorated Bronze

Lead

Antique Gold

Antique Silver

WL391 in Hammered Antique Silver with a 16" Half Moon Shade in Silk Crepe Satin 1806W-120 Dill