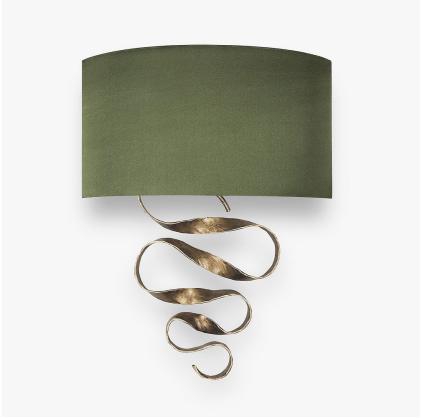

### **CONTOUR COLLECTION**

'Prima ballerina assoluta' – a title reserved for only the most exceptional ballet dancer. Perfectly en pointe, a hand crafted ribbon of hammered iron holds effortless tension and sylph-like grace. A lustrous silk shade completes the ensemble as the dance of light plays out around our majestic Prima wall light.

### Compatible with

Yacht Club

WL391 in Hammered Antique Silver with a 16" Half Moon Shade in Silk Crepe Satin 1806W-120 Dill

## **Available Sizes**

One Size

WL391, Height: 33 cm (12.99") Diameter: 24 cm (9.45") Bulbs: 1 × 40W E14

Dimensions above are without the shade, overall height with a 16" Half Moon Shade 55cm - 21.65" Notes: This wall light can be purchased as a mirrored pair

Shade Note: Please note the shade on this product is a key hole fitting.