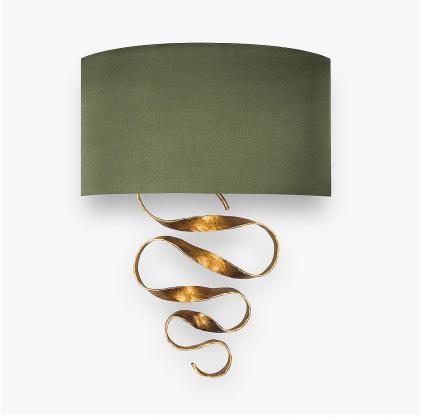

### **CONTOUR COLLECTION**

Prima ballerina assoluta' – a title reserved for only the most exceptional ballet dancer. Perfectly en pointe, a hand crafted ribbon of hammered iron holds effortless tension and sylph-like grace. A lustrous silk shade completes the ensemble as the dance of light plays out around our majestic Prima wall light. This wall light can be purchased as a mirrored pair.

### Compatible with

Yacht Club

WL391 in Hammered Antique Gold with a 16" Half Moon Shade in Silk Crepe Satin 1806W-120 Dill

## **Available Sizes**

One Size

WL391, Height: 33 cm (12.99") Diameter: 24 cm (9.45") Bulbs: 1 × 40W E14

Dimensions above are without the shade, overall height with a 16" Half Moon Shade 55cm - 21.65" Notes: This wall light can be purchased as a mirrored pair.