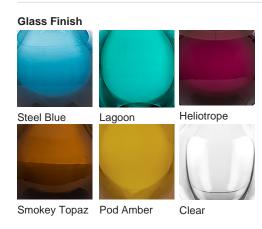

# **BELLA FIGURA**

# **Pod Lamp**

#### **TL662E**

**Collection Name** HALCYON COLLECTION

Like a vial of enchanted elixir, these enticing glass droplets are undeniably seductive. The Pod table lamp is unbound by moulds; each takes on its own unique character, capturing the fluidity of the handformed glass.

Finish note as these lamps are handmade by our artisans in England, they may vary slightly from piece to piece in dimension and appearance.





Express

**Compatible with** 

TL662 in Steel Blue Glass and Pewter with a 9" Tall Drum Shade in Dupion 5018W/116

## Available Finishes



### Neck and Bulb Holder



### Recommended Shade(s) (OPTIONAL)

9" Tall Drum

Silk Flex











Antique Brass

Silver

One size only TL662, Height: 26 cm (10.24") Diameter: 15 cm (5.91") Bulbs: 1 × 40W E27 Cable Exit: Top

Dimensions are measured from the base of the lamp to the middle of the bulb holder and are excluding shade The overall height with a 9" tall drum shade 45cm - 17.5"

Finish note: As these glass lamps are handmade by our artisans in England, they may vary slightly from piece to piece in dimension and appearance