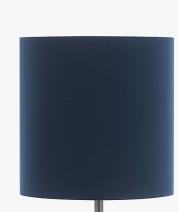

### Recommended Shade(s) (OPTIONAL)

9" Tall Drum

Silk Flex

Antique Brass

Silver

One size only TL662, Height: 26 cm (10.24") Diameter: 15 cm (5.91") Bulbs: 1 × 40W E27 Cable Exit: Top

Dimensions are measured from the base of the lamp to the middle of the bulb holder and are excluding shade The overall height with a 9" tall drum shade 45cm - 17.5"