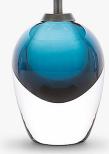

# **Pod Lamp**

#### **TL662E**

**Collection Name** HALCYON COLLECTION

Like a vial of enchanted elixir, these enticing glass droplets are undeniably seductive. The Pod table lamp is unbound by moulds; each takes on its own unique character, capturing the fluidity of the handformed glass.

Finish note as these lamps are handmade by our artisans in England, they may vary slightly from piece to piece in dimension and appearance.

Express

**Compatible with** 

TL662 in Steel Blue Glass and Pewter with a 9" Tall Drum Shade in Dupion 5018W/116