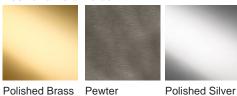

# **BELLA FIGURA**

# **Pod Lamp**

#### **TL662E**

**Collection Name** HALCYON COLLECTION

Like a vial of enchanted elixir, these enticing glass droplets are undeniably seductive. The Pod table lamp is unbound by moulds; each takes on its own unique character, capturing the fluidity of the handformed glass.

Finish note as these lamps are handmade by our artisans in England, they may vary slightly from piece to piece in dimension and appearance.





Express

**Compatible with** 

TL662 in Steel Blue Glass and Pewter with a 9" Tall Drum Shade in Dupion 5018W/116

## Available Finishes



### Neck and Bulb Holder



### Recommended Shade(s) (OPTIONAL)

9" Tall Drum

Silk Flex











Antique Brass

Silver

One size only TL662, Height: 26 cm (10.24") Diameter: 15 cm (5.91") Bulbs: 1 × 40W E27 Cable Exit: Top

Dimensions are measured from the base of the lamp to the middle of the bulb holder and are excluding shade The overall height with a 9" tall drum shade 45cm - 17.5"

Finish note: As these glass lamps are handmade by our artisans in England, they may vary slightly from piece to piece in dimension and appearance