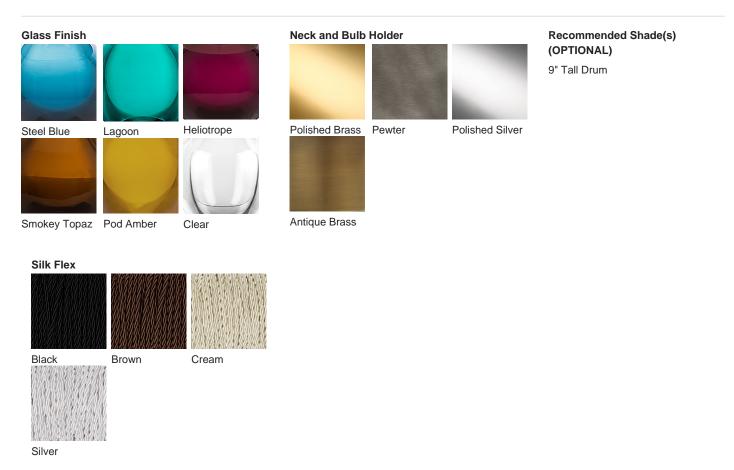

## **Available Finishes**

One size only TL662, Height: 26 cm (10.24") Diameter: 15 cm (5.91") Bulbs: 1 × 40W E27 Cable Exit: Top

Dimensions are measured from the base of the lamp to the middle of the bulb holder and are excluding shade The overall height with a 9" tall drum shade 45cm - 17.5"