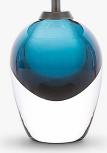

## TL662

Collection Name HALCYON COLLECTION

Like a vial of enchanted elixir, these enticing glass droplets are undeniably seductive. The Pod table lamp is unbound by moulds; each takes on its own unique character, capturing the fluidity of the handformed glass.

**Finish note** as these lamps are handmade by our artisans in England, they may vary slightly from piece to piece in dimension and appearance.

TL662 in Steel Blue Glass and Pewter with a 9" Tall Drum Shade in Dupion 5018W/116