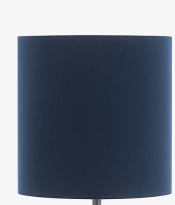

**Finish note** as these lamps are handmade by our artisans in England, they may vary slightly from piece to piece in dimension and appearance.

TL662 in Steel Blue Glass and Pewter with a 9" Tall Drum Shade in Dupion 5018W/116