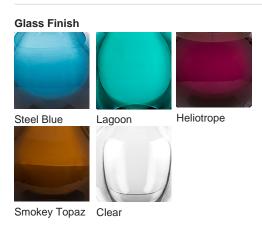

## **BELLA FIGURA**

### **Pod Lamp**

#### **TL662**

Collection Name

#### HALCYON COLLECTION

Like a vial of enchanted elixir, these enticing glass droplets are undeniably seductive. The Pod table lamp is unbound by moulds; each takes on its own unique character, capturing the fluidity of the handformed glass.



TL662 in Smokey Topaz Glass and Antique Brass with a 9" Tall Drum Shade in Dupion 5018W/1094

#### **Available Finishes**





Antique Brass



# 



Cream

#### **Available Sizes**

One size only

TL662,
Height: 26 cm (10.24")
Diameter: 15 cm (5.91")
Bulbs: 1 × 40W E27
Cable Exit: Top

Dimensions are measured from the base of the lamp to the middle of the bulb holder and are excluding shade The overall height with a 9" tall drum shade 45cm - 17.5"

Finish note: As these glass lamps are handmade by our artisans in England, they may vary slightly from piece to piece in dimension and appearance