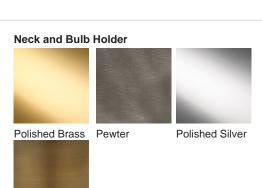

## **BELLA FIGURA**

### **Pod Lamp**

#### **TL662**

Collection Name

#### HALCYON COLLECTION

Like a vial of enchanted elixir, these enticing glass droplets are undeniably seductive. The Pod table lamp is unbound by moulds; each takes on its own unique character, capturing the fluidity of the handformed glass.



TL662 in Smokey Topaz Glass and Antique Brass with a 9" Tall Drum Shade in Dupion 5018W/1094

#### **Available Finishes**





Antique Brass



# 



Cream

#### **Available Sizes**

One size only

TL662,
Height: 26 cm (10.24")
Diameter: 15 cm (5.91")
Bulbs: 1 × 40W E27
Cable Exit: Top

Dimensions are measured from the base of the lamp to the middle of the bulb holder and are excluding shade The overall height with a 9" tall drum shade 45cm - 17.5"

Finish note: As these glass lamps are handmade by our artisans in England, they may vary slightly from piece to piece in dimension and appearance