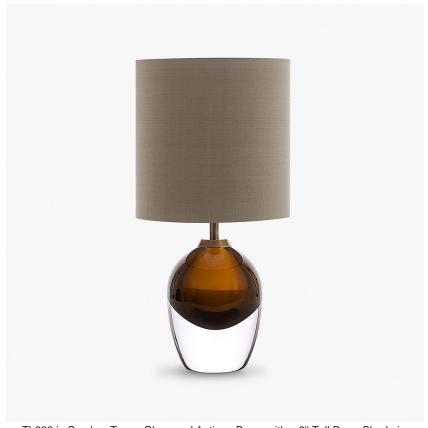

TL662 in Smokey Topaz Glass and Antique Brass with a 9" Tall Drum Shade in Dupion 5018W/1094

#### **Available Sizes**

One size only

TL662,
Height: 26 cm (10.24")
Diameter: 15 cm (5.91")
Bulbs: 1 × 40W E27
Cable Exit: Top

Dimensions are measured from the base of the lamp to the middle of the bulb holder and are excluding shade The overall height with a 9" tall drum shade 45cm - 17.5"