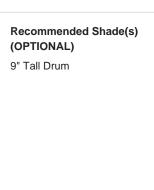

#### **Available Sizes**

One size only

TL662,
Height: 26 cm (10.24")
Diameter: 15 cm (5.91")
Bulbs: 1 × 40W E27
Cable Exit: Top

Dimensions are measured from the base of the lamp to the middle of the bulb holder and are excluding shade The overall height with a 9" tall drum shade 45cm - 17.5"