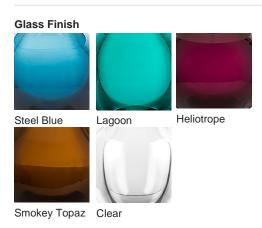

**Finish note** as these lamps are handmade by our artisans in England, they may vary slightly from piece to piece in dimension and appearance.

TL662 in Lagoon Glass and Polished Silver with a 9" Tall Drum Shade in Dupion 5018W/130