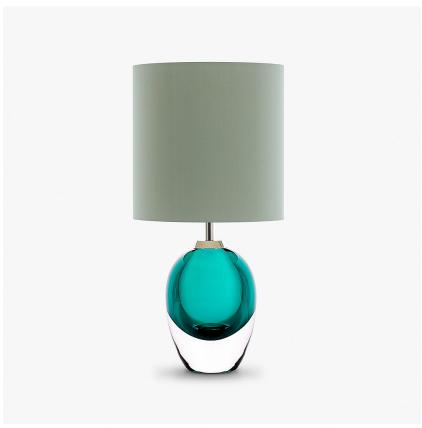

#### **HALCYON COLLECTION**

Like a vial of enchanted elixir, these enticing glass droplets are undeniably seductive. The Pod table lamp is unbound by moulds; each takes on its own unique character, capturing the fluidity of the handformed glass.

**Finish note** as these lamps are handmade by our artisans in England, they may vary slightly from piece to piece in dimension and appearance.

TL662 in Lagoon Glass and Polished Silver with a 9" Tall Drum Shade in Dupion 5018W/130