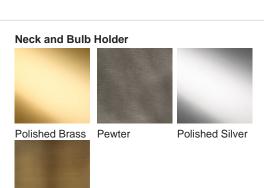

# **BELLA FIGURA**

# **Pod Lamp**

## **TL662**

Collection Name

#### **HALCYON COLLECTION**

Like a vial of enchanted elixir, these enticing glass droplets are undeniably seductive. The Pod table lamp is unbound by moulds; each takes on its own unique character, capturing the fluidity of the handformed glass.

**Finish note** as these lamps are handmade by our artisans in England, they may vary slightly from piece to piece in dimension and appearance.



TL662 in Lagoon Glass and Polished Silver with a 9" Tall Drum Shade in Dupion 5018W/130

### **Available Finishes**

Silver





**Antique Brass** 





#### **Available Sizes**

One size only

TL662,
Height: 26 cm (10.24")
Diameter: 15 cm (5.91")
Bulbs: 1 × 40W E27
Cable Exit: Top

Dimensions are measured from the base of the lamp to the middle of the bulb holder and are excluding shade. The overall height with a 9" tall drum shade 45cm - 17.5"

Finish note: As these glass lamps are handmade by our artisans in England, they may vary slightly from piece to piece in dimension and appearance.