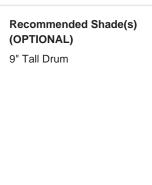

**Finish note** as these lamps are handmade by our artisans in England, they may vary slightly from piece to piece in dimension and appearance.

TL662 in Lagoon Glass and Polished Silver with a 9" Tall Drum Shade in Dupion 5018W/130

#### **Available Sizes**

One size only

TL662,
Height: 26 cm (10.24")
Diameter: 15 cm (5.91")
Bulbs: 1 × 40W E27
Cable Exit: Top

Dimensions are measured from the base of the lamp to the middle of the bulb holder and are excluding shade. The overall height with a 9" tall drum shade 45cm - 17.5"