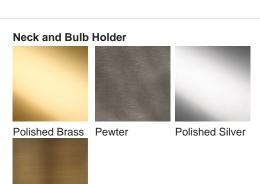

### **Available Finishes**

**Antique Brass** 

Recommended Shade(s) (OPTIONAL) 9" Tall Drum