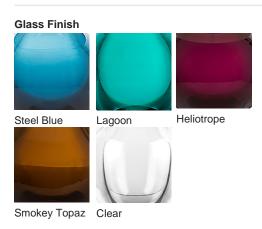

### **Available Finishes**

**Antique Brass** 

Recommended Shade(s) (OPTIONAL) 9" Tall Drum