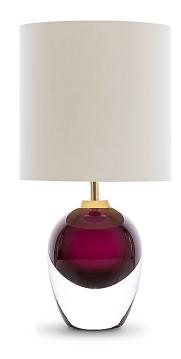

Finish note as these lamps are handmade by our artisans in England, they may vary slightly from piece to piece in dimension and appearance.

TL662 in Heliotrope Glass and Polished Brass with a 9" Tall Drum Shade in Dupion 5018W/91

#### **Available Sizes**

One size only

TL662,
Height: 26 cm (10.24")
Diameter: 15 cm (5.91")
Bulbs: 1 × 40W E27
Cable Exit: Top

Dimensions are measured from the base of the lamp to the middle of the bulb holder and are excluding shade. The overall height with a 9" tall drum shade 45cm - 17.5"