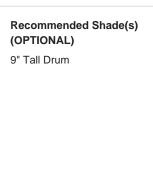

TL662 in Clear Glass and Antique Brass with a 9" Tall Drum Shade in Dupion 5018W/116

#### **Available Sizes**

One size only

TL662,
Height: 26 cm (10.24")
Diameter: 15 cm (5.91")
Bulbs: 1 × 40W E27
Cable Exit: Top

Dimensions are measured from the base of the lamp to the middle of the bulb holder and are excluding shade The overall height with a 9" tall drum shade 45cm - 17.5"