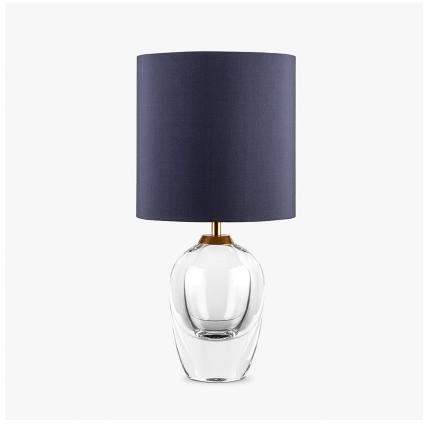

### **HALCYON COLLECTION**

Like a vial of enchanted elixir, these enticing glass droplets are undeniably seductive. The Pod table lamp is unbound by moulds; each takes on its own unique character, capturing the fluidity of the handformed glass. Finish note as these lamps are handmade by our artisans in England, they may vary slightly from piece to piece in dimension and appearance.

TL662 in Clear Glass and Antique Brass with a 9" Tall Drum Shade in Dupion 5018W/116