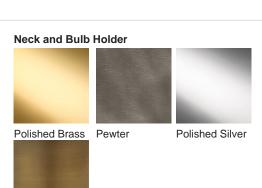

# **BELLA FIGURA**

## **Pod Lamp**

### **TL662**

Collection Name

### **HALCYON COLLECTION**

Like a vial of enchanted elixir, these enticing glass droplets are undeniably seductive. The Pod table lamp is unbound by moulds; each takes on its own unique character, capturing the fluidity of the handformed glass. Finish note as these lamps are handmade by our artisans in England, they may vary slightly from piece to piece in dimension and appearance.



TL662 in Clear Glass and Antique Brass with a 9" Tall Drum Shade in Dupion 5018W/116

#### **Available Finishes**

Silver





Antique Brass





#### **Available Sizes**

One size only

TL662,
Height: 26 cm (10.24")
Diameter: 15 cm (5.91")
Bulbs: 1 × 40W E27
Cable Exit: Top

Dimensions are measured from the base of the lamp to the middle of the bulb holder and are excluding shade The overall height with a 9" tall drum shade 45cm - 17.5"

Finish note: As these glass lamps are handmade by our artisans in England, they may vary slightly from piece to piece in dimension and appearance