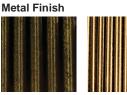

#### **Available Finishes**

Lucite Finish

Stippled Bronze Stippled Gold

Clear Lucite Rods

Rods

Frosted Lucite