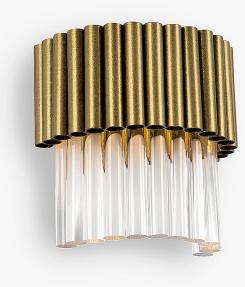

#### WL108

Collection Name MAYFAIR COLLECTION

An edgy new wall light inspired by brutalist designs from the 1970s, which is available in our new distressed finishes. This design is made out of a series of random brass tubes and Lucite rods, which produces a unique piece of modern wall sculpture with a suble lighting effect. This wall light matches our new Chandelier.

#### Compatible with

Bathroom

WL108 in Stippled Gold and Clear Lucite Rods