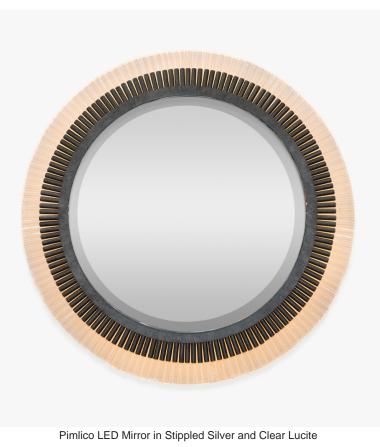

## **Pimlico LED Mirror**

#### M108-LED

Collection Name **REFLECT COLLECTION** 

Originally a variation of our Battersea Chandelier, this revision of our popular Pimlico Chandelier will become the centerpiece of any space. Featuring an optional eco-friendly LED strip round the mirror's circumference, a warm halo effect is created by the illumination through the clear lucite rods.

Pimlico LED Mirror in Stippled Silver and Clear Lucite