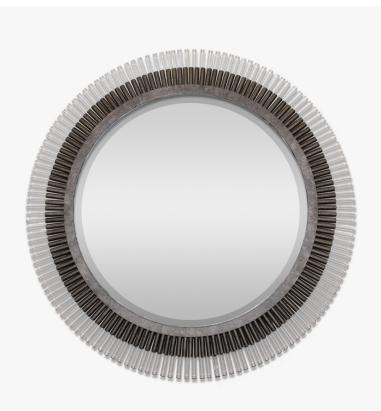

## **Pimlico Mirror**

#### M108

Collection Name REFLECT COLLECTION

Originally a variation of our Battersea Chandelier, this revision of our popular Pimlico Chandelier will become the centerpiece of any space. Featuring an optional eco-friendly LED strip round the mirror's circumference, a warm halo effect is created by the illumination through the clear lucite rods.

Pimlico Mirror in Stippled Silver and Clear Lucite