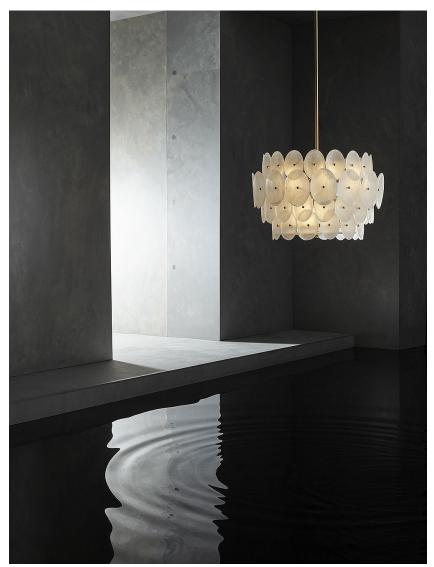

## Perle Chandelier

## CL61-XL-150

Collection Name
HALCYON COLLECTION

A cache of sixty-two pearlescent plates form this glowing crown of ultimate beauty and grandeur, each with a gold or silver bead nestled into its centre and a frosted glass diffuser to ensure elegance from every angle. The alabaster glass featured in this sophisticated chandelier is evocative of the natural nacre of the pearl oyster's deep-sea treasure trove and emits an empyreal radiance when lit

### Compatible with

CL61-XL-150 in Alabaster Murano Glass and Brushed Gold