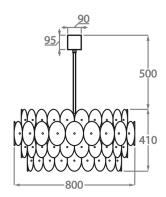

## Large

CL61-LA, Height: 41 cm (16.14")

Diameter: 80 cm (31.5")
Bulbs: 14 × LED 5W G9 LED
Net Weight: 40 kg / lb