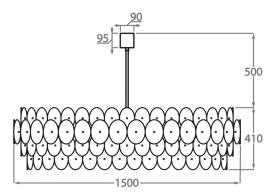

## Extra Large

CL61-XL-150,

Height: 41 cm (16.14") Diameter: 150 cm (59.06")

Bulbs: 28 G9 Net Weight: 85 kg / 187 lb

The dimensions of the central supporting rod and ceiling rose are not included in the height measurements. The standard rod and ceiling rose is 50cm (20") high if not otherwise specified by the customer.