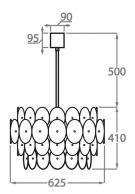

### Small

CL61-SM,

Height: 41 cm (16.14")
Diameter: 62.5 cm (24.61")
Bulbs: 9 x LED 5W G9 LED
Net Weight: 30 kg / lb