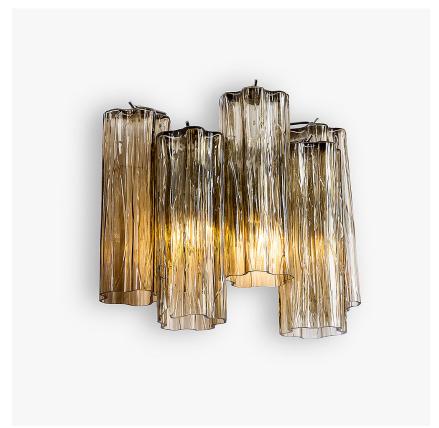

# **Pentagon Wall Light**

# WL418

Collection Name

# **RETRO MURANO COLLECTION**

A Murano Glass classic design from the 1950s. Evergreen and still contemporary.

#### Compatible with

Bathroom

WL418 in Smoke Pentagonal Murano Glass Tubes and Chrome