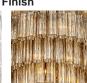

#### Compatible with

Bathroom

WL418 in Smoke Pentagonal Murano Glass Tubes and Chrome

# **Metal Finish**

Brushed Dark Bronze

Chrome

Polished Gold

#### Murano Glass Finish

Clear Pentagonal Glass

Smoke Pentagonal Glass