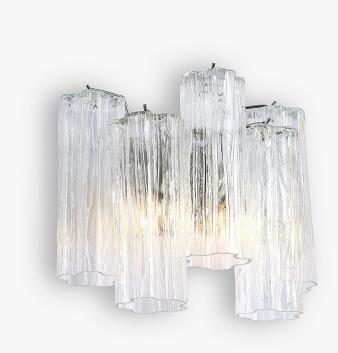

### WL418

Collection Name RETRO MURANO COLLECTION

A Murano glass classic design from the 1950s. Evergreen and still contemporary.

#### Compatible with

Bathroom

WL418 in Clear Pentagonal Murano Glass and Chrome

## One Size Only

WL418, Height: 25 cm (9.84") Width: 30 cm (11.81") Depth: 15 cm (5.91") Bulbs: 2 x 40w E14 Net Weight: 3 kg / lb