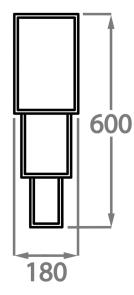

#### One Size Only

WL130 ,
Height: 60 cm (23.62")
Width: 18 cm (7.09")
Depth: 9 cm (3.54")
Bulbs: 3 × 25W or LED 6W G9

Net Weight: 3 kg / 6 lb

All our wall lights are suitable for bathrooms if positioned in Zone 3. Please refer to the IP Rating Guide in the Bathroom Section on our website