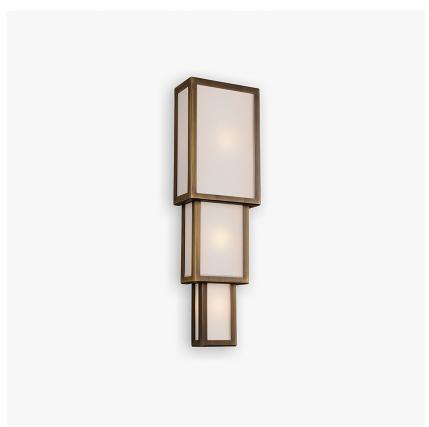

#### **MOONLIGHT COLLECTION**

The Parchment series brings us all the pomp and splendour of an Art Deco theatre hall with its cascading form, which emits a cosy, warming glow. The golden tones and rectilinear style of this ceiling light transports us back to The Roaring Twenties with an uncomplicated look which has stood the test of time; the parchment panels convey an essence of the classic Tiffany lighting designs with a monochromatic update to the styling. This design may be minimalistic, but its boldness will still demand the limelight.

#### **Metal Finish**

Brushed Gold Brushed Nickel

WL130 in Brushed Dark Bronze and Parchment Panels