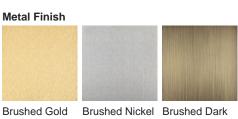

#### Available Finishes

Bronze

CL130 in Brushed Dark Bronze and Parchment Panels