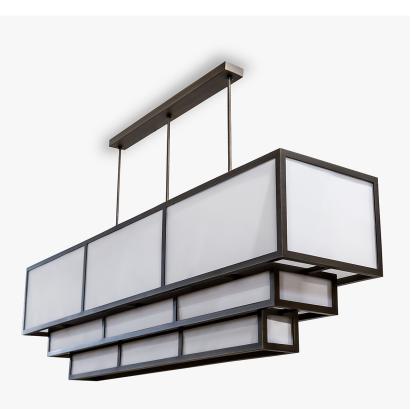

#### **Collection Name** MOONLIGHT COLLECTION

The Parchment series brings us all the pomp and splendour of an Art Deco theatre hall with its cascading form, which emits a cosy, warming glow. The golden tones and rectilinear style of this ceiling light transports us back to The Roaring Twenties with an uncomplicated look which has stood the test of time; the parchment panels convey an essence of the classic Tiffany lighting designs with a monochromatic update to the styling. This design may be minimalistic, but its boldness will still demand the limelight.

#### Available Finishes

Bronze

CL130 in Brushed Dark Bronze and Parchment Panels