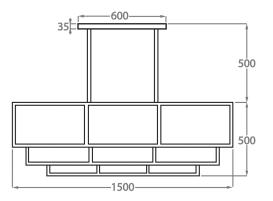

#### Size One

CL130-150, Height: 50 cm (19.69") Width: 38 cm (14.96") Length: 150 cm (59.06") Bulbs: 9 × 40W E27 Net Weight: 20 kg / 44 lb

The dimensions of the supporting rods and ceiling rose are not included in the height measurements The standard rods and ceiling rose are 50cm (20") high if not otherwise specified by the customer