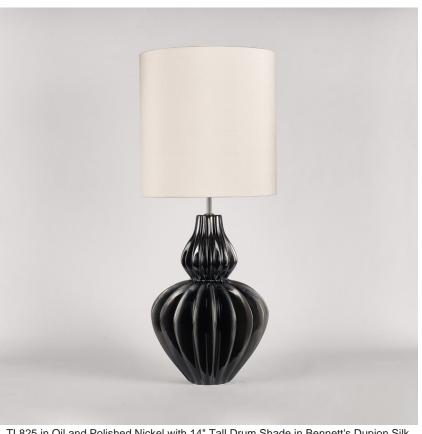

### **TL825**

Collection Name
VEGA COLLECTION

Named in reference to the starburst rays of light which crown stars in astrophotography, the birds eye view of our Optic table lamp reveals a superb structure which visually represents these light optics. Viewed from the side the visual concept which inspired this design is totally disguised, but this new dimension offers a totally unique play on the original inspiration and gives a transitional look as the ceramic fins carve out a traditional shape in an ultramodern style. A triumph of this collection, the Optic table lamp makes a convincing entrance to our collection in three statement looks; Chalk, Jasper and Oil.

#### Compatible with

TL825 in Oil and Polished Nickel with 14" Tall Drum Shade in Bennett's Dupion Silk Hint of Pink 5018/50X

# Size One

TL825,

Height: 54.8 cm (21.57")

Diameter: 31.5 cm (12.4")

Bulbs: 1 × 40W E27

Cable Exit: Bottom

Dimensions are measured from the base of the lamp to the middle of the bulb holder and are excluding shade. Overall height with recommended 14" tall drum shade is 87.8cm - 35.6"