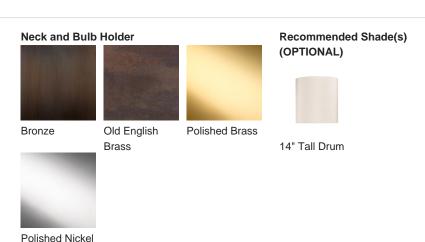

#### **Available Finishes**

#### Compatible with

TL825 in Oil and Polished Nickel with 14" Tall Drum Shade in Bennett's Dupion Silk Hint of Pink 5018/50X