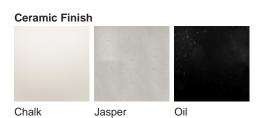

### **TL825**

Collection Name
VEGA COLLECTION

Named in reference to the starburst rays of light which crown stars in astrophotography, the birds eye view of our Optic table lamp reveals a superb structure which visually represents these light optics. Viewed from the side the visual concept which inspired this design is totally disguised, but this new dimension offers a totally unique play on the original inspiration and gives a transitional look as the ceramic fins carve out a traditional shape in an ultramodern style. A triumph of this collection, the Optic table lamp makes a convincing entrance to our collection in three statement looks; Chalk, Jasper and Oil.

#### **Available Finishes**