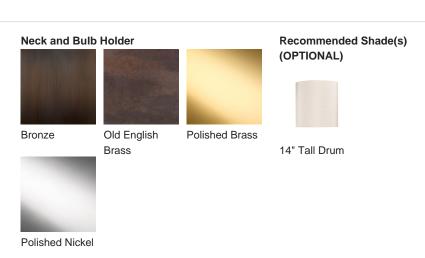

#### Compatible with

TL825 in Chalk and Old English Brass with 14" Tall Drum Shade in James Hare

Vyne Silk French Grey 31625/10

#### **Available Finishes**