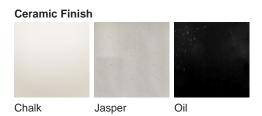

### **TL825**

Collection Name
VEGA COLLECTION

Named in reference to the starburst rays of light which crown stars in astrophotography, the birds eye view of our Optic table lamp reveals a superb structure which visually represents these light optics. Viewed from the side the visual concept which inspired this design is totally disguised, but this new dimension offers a totally unique play on the original inspiration and gives a transitional look as the ceramic fins carve out a traditional shape in an ultramodern style. A triumph of this collection, the Optic table lamp makes a convincing entrance to our collection in three statement looks; Chalk, Jasper and Oil.

#### **Available Finishes**