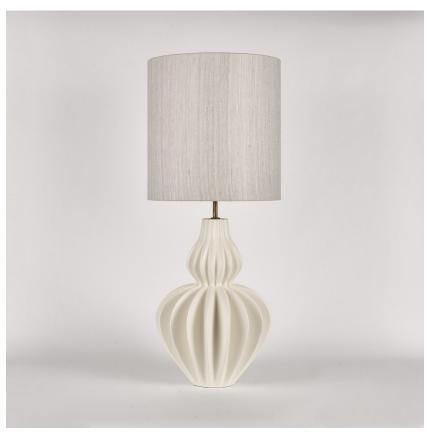

### **TL825**

Collection Name
VEGA COLLECTION

Named in reference to the starburst rays of light which crown stars in astrophotography, the birds eye view of our Optic table lamp reveals a superb structure which visually represents these light optics. Viewed from the side the visual concept which inspired this design is totally disguised, but this new dimension offers a totally unique play on the original inspiration and gives a transitional look as the ceramic fins carve out a traditional shape in an ultramodern style. A triumph of this collection, the Optic table lamp makes a convincing entrance to our collection in three statement looks; Chalk, Jasper and Oil.

#### Compatible with

TL825 in Chalk and Old English Brass with 14" Tall Drum Shade in James Hare

Vyne Silk French Grey 31625/10

# Size One

TL825,

Height: 54.8 cm (21.57")

Diameter: 31.5 cm (12.4")

Bulbs: 1 × 40W E27

Cable Exit: Bottom

Dimensions are measured from the base of the lamp to the middle of the bulb holder and are excluding shade. Overall height with recommended 14" tall drum shade is 87.8cm - 35.6"