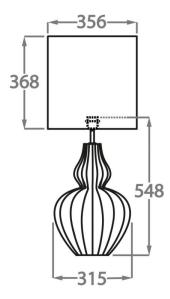

# Size One

TL825,

Height: 54.8 cm (21.57")

Diameter: 31.5 cm (12.4")

Bulbs: 1 × 40W E27

Cable Exit: Bottom

Dimensions are measured from the base of the lamp to the middle of the bulb holder and are excluding shade. Overall height with recommended 14" tall drum shade is 87.8cm - 35.6"