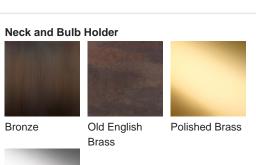

med in reference to the starburst rays of light which crown stars in astrophotography, the birds eye view of our Optic table lamp reveals a superb structure which visually represents these light optics. Viewed from the side the visual concept which inspired this design is totally disguised, but this new dimension offers a totally unique play on the original inspiration and gives a transitional look as the ceramic fins carve out a traditional shape in an ultramodern style. A triumph of this collection, the Optic table lamp makes a convincing entrance to our collection in three statement looks; Chalk, Jasper and Oil.

#### Compatible with



Yacht Club



TL825 in Chalk and Old English Brass with 14" Tall Drum Shade in James Hare

Vyne Silk French Grey 31625/10

## **Available Finishes**





Polished Nickel







Silver

# Size One

TL825,

Height: 54.8 cm (21.57")

Diameter: 31.5 cm (12.4")

Bulbs: 1 × 40W E27

Cable Exit: Bottom



Dimensions are measured from the base of the lamp to the middle of the bulb holder and are excluding shade. Overall height with recommended 14" tall drum shade is 87.8cm - 35.6"