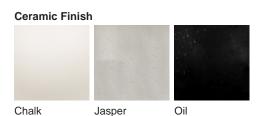

### **TL825**

Collection Name
VEGA COLLECTION

Named in reference to the starburst rays of light which crown stars in astrophotography, the birds eye view of our Optic table lamp reveals a superb structure which visually represents these light optics. Viewed from the side the visual concept which inspired this design is totally disguised, but this new dimension offers a totally unique play on the original inspiration and gives a transitional look as the ceramic fins carve out a traditional shape in an ultramodern style. A triumph of this collection, the Optic table lamp makes a convincing entrance to our collection in three statement looks; Chalk, Jasper and Oil.