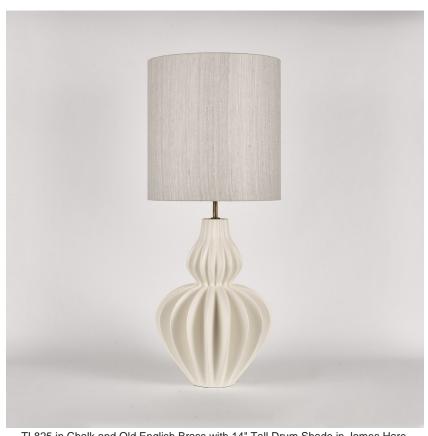

### **TL825**

Collection Name
VEGA COLLECTION

Named in reference to the starburst rays of light which crown stars in astrophotography, the birds eye view of our Optic table lamp reveals a superb structure which visually represents these light optics. Viewed from the side the visual concept which inspired this design is totally disguised, but this new dimension offers a totally unique play on the original inspiration and gives a transitional look as the ceramic fins carve out a traditional shape in an ultramodern style. A triumph of this collection, the Optic table lamp makes a convincing entrance to our collection in three statement looks; Chalk, Jasper and Oil.

#### Compatible with

Yacht Club

TL825 in Chalk and Old English Brass with 14" Tall Drum Shade in James Hare

Vyne Silk French Grey 31625/10

# Size One

TL825,

Height: 54.8 cm (21.57")

Diameter: 31.5 cm (12.4")

Bulbs: 1 × 40W E27

Cable Exit: Bottom

Dimensions are measured from the base of the lamp to the middle of the bulb holder and are excluding shade. Overall height with recommended 14" tall drum shade is 87.8cm - 35.6"