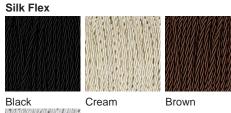

he starburst rays of light which crown stars in astrophotography, the birds eye view of our Optic table lamp reveals a superb structure which visually represents these light optics. Viewed from the side the visual concept which inspired this design is totally disguised, but this new dimension offers a totally unique play on the original inspiration and gives a transitional look as the ceramic fins carve out a traditional shape in an ultramodern style. A triumph of this collection, the Optic table lamp makes a convincing entrance to our collection in three statement looks; Chalk, Jasper and Oil.

#### Compatible with



Yacht Club



TL825 in Chalk and Old English Brass with 14" Tall Drum Shade in James Hare

Vyne Silk French Grey 31625/10

## **Available Finishes**





Polished Nickel







Silver

# Size One

TL825,

Height: 54.8 cm (21.57")

Diameter: 31.5 cm (12.4")

Bulbs: 1 × 40W E27

Cable Exit: Bottom



Dimensions are measured from the base of the lamp to the middle of the bulb holder and are excluding shade. Overall height with recommended 14" tall drum shade is 87.8cm - 35.6"