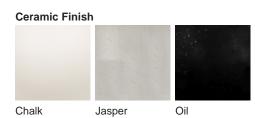

## Collection Name VEGA COLLECTION

Named in reference to the starburst rays of light which crown stars in astrophotography, the birds eye view of our Optic table lamp reveals a superb structure which visually represents these light optics. Viewed from the side the visual concept which inspired this design is totally disguised, but this new dimension offers a totally unique play on the original inspiration and gives a transitional look as the ceramic fins carve out a traditional shape in an ultramodern style. A triumph of this collection, the Optic table lamp makes a convincing entrance to our collection in three statement looks; Chalk, Jasper and Oil.