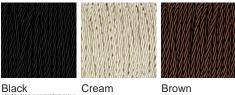

the side the visual concept which inspired this design is totally disguised, but this new dimension offers a totally unique play on the original inspiration and gives a transitional look as the ceramic fins carve out a traditional shape in an ultramodern style. A triumph of this collection, the Optic table lamp makes a convincing entrance to our collection in three statement looks; Chalk, Jasper and Oil.

Required modifications for use on yachts - lacquer applied to all metal components, "sea rod" through centre to secure base to surfaces, with the cable exit through bottom of the base.



#### Compatible with



Yacht Club

TL825 in Jasper and Polished Nickel with 14" Tall Drum Shade in Bennett's Dupion Silk Hint of Pink 5018/50X

# Available Finishes





Polished Nickel

### Silk Flex



Black

Brown



Silver

# Size One TL825, Height: 54.8 cm (21.57") Diameter: 31.5 cm (12.4") Bulbs: 1 × 40W E27 Cable Exit: Bottom



Dimensions are measured from the base of the lamp to the middle of the bulb holder and are excluding shade. Overall height with recommended 14" tall drum shade is 87.8cm - 35.6"