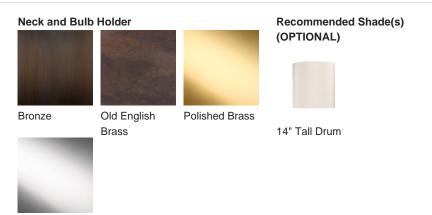

#### Compatible with

Yacht Club

TL825 in Jasper and Polished Nickel with 14" Tall Drum Shade in Bennett's Dupion Silk Hint of Pink 5018/50X

# Available Finishes

Polished Nickel