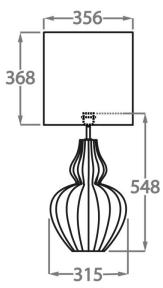

# Size One TL825, Height: 54.8 cm (21.57") Diameter: 31.5 cm (12.4") Bulbs: 1 × 40W E27 Cable Exit: Bottom

Dimensions are measured from the base of the lamp to the middle of the bulb holder and are excluding shade. Overall height with recommended 14" tall drum shade is 87.8cm - 35.6"