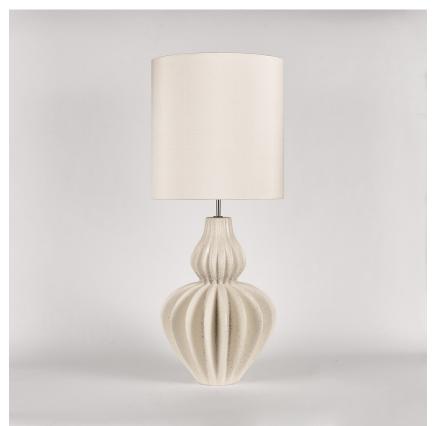

## Collection Name VEGA COLLECTION

Named in reference to the starburst rays of light which crown stars in astrophotography, the birds eye view of our Optic table lamp reveals a superb structure which visually represents these light optics. Viewed from the side the visual concept which inspired this design is totally disguised, but this new dimension offers a totally unique play on the original inspiration and gives a transitional look as the ceramic fins carve out a traditional shape in an ultramodern style. A triumph of this collection, the Optic table lamp makes a convincing entrance to our collection in three statement looks; Chalk, Jasper and Oil.

# Size One TL825, Height: 54.8 cm (21.57") Diameter: 31.5 cm (12.4") Bulbs: 1 × 40W E27 Cable Exit: Bottom

Dimensions are measured from the base of the lamp to the middle of the bulb holder and are excluding shade. Overall height with recommended 14" tall drum shade is 87.8cm - 35.6"