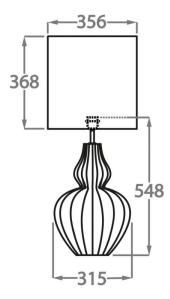

#### Size One

TL825,

Height: 54.8 cm (21.57")

Diameter: 31.5 cm (12.4")

Bulbs: 1 × 40W E27

Cable Exit: Bottom

Dimensions are measured from the base of the lamp to the middle of the bulb holder and are excluding shade. Overall height with recommended 14" tall drum shade is 87.8cm - 35.6"