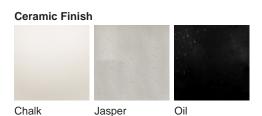

#### **TL825**

Collection Name
VEGA COLLECTION

Named in reference to the starburst rays of light which crown stars in astrophotography, the birds eye view of our Optic table lamp reveals a superb structure which visually represents these light optics. Viewed from the side the visual concept which inspired this design is totally disguised, but this new dimension offers a totally unique play on the original inspiration and gives a transitional look as the ceramic fins carve out a traditional shape in an ultramodern style. A triumph of this collection, the Optic table lamp makes a convincing entrance to our collection in three statement looks; Chalk, Jasper and Oil.