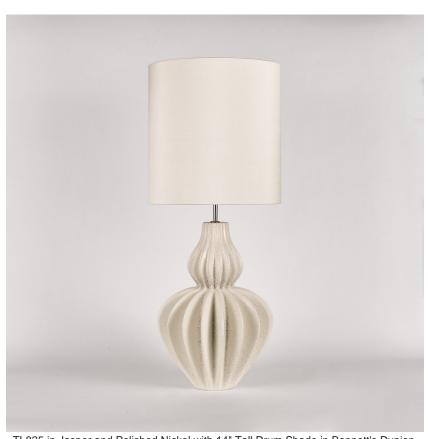

#### **TL825**

Collection Name
VEGA COLLECTION

Named in reference to the starburst rays of light which crown stars in astrophotography, the birds eye view of our Optic table lamp reveals a superb structure which visually represents these light optics. Viewed from the side the visual concept which inspired this design is totally disguised, but this new dimension offers a totally unique play on the original inspiration and gives a transitional look as the ceramic fins carve out a traditional shape in an ultramodern style. A triumph of this collection, the Optic table lamp makes a convincing entrance to our collection in three statement looks; Chalk, Jasper and Oil.

#### Compatible with

Yacht Club

TL825 in Jasper and Polished Nickel with 14" Tall Drum Shade in Bennett's Dupion Silk Hint of Pink 5018/50X

#### Size One

TL825,

Height: 54.8 cm (21.57")

Diameter: 31.5 cm (12.4")

Bulbs: 1 × 40W E27

Cable Exit: Bottom

Dimensions are measured from the base of the lamp to the middle of the bulb holder and are excluding shade. Overall height with recommended 14" tall drum shade is 87.8cm - 35.6"