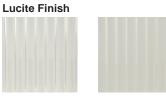

### **Available Finishes**

Clear Lucite Rods Frosted Lucite Rods

Brushed Nickel Bronze

Recommended Shade(s) (OPTIONAL)

20" Short Drum