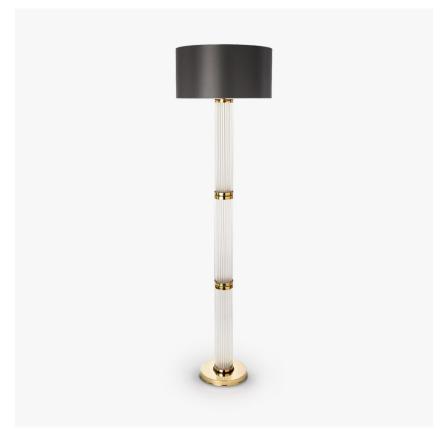

## ART DECO COLLECTION

An extremely stylish new floor lamp with 28 small rods of cast & polished Lucite surrounding a large central tube of frosted Lucite. With two sets of central brass dividers and a solid brass base, this floor lamp is extremely elegance and timeless.

FL293 in Polished Gold and Clear Frosted Lucite with a 20" Short Drum Shade in Silk Crepe Satin 1806W/ 21 Slate

### **Available Sizes**

One Size Only

FL293,

Height: 154 cm (60.63") Diameter: 27 cm (10.63") Bulbs: 1 x 60w E27 Net Weight: 8 kg / 18 lb

Dimensions are measured from the base of the lamp to the middle of the bulb holder and are excluding shade. Shades can also be made with Customer Own Material (COM)

Overall height with a 20" short drum shade 179cm - 70.5"