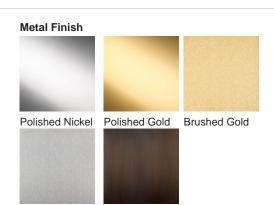

### **Available Finishes**

Clear Lucite Rods Frosted Lucite Rods

Brushed Nickel Bronze

Recommended Shade(s) (OPTIONAL)

20" Short Drum