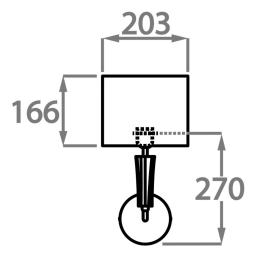

# One Size Only

WL212,

Height: 27 cm (10.63") Width: 12 cm (4.72") Depth: 6.5 cm (2.56") Bulbs: 1 E14 Net Weight: 2 kg / 4 lb

All our wall lights are suitable for bathrooms if positioned in Zone 3. Please refer to the IP Rating Guide in the Bathroom Section on our website