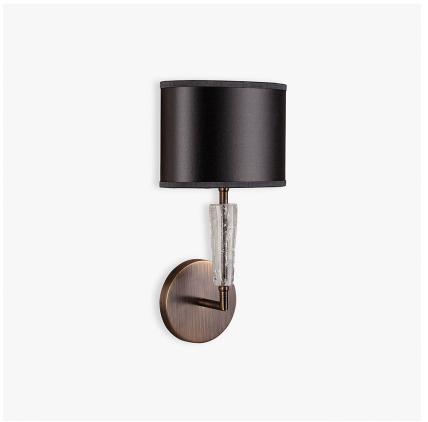

# Nilssen Wall Light

#### WL212

Collection Name

#### **MOONLIGHT COLLECTION**

Although this series of designs has totally evolved, the roots of the design are centred around the work of silversmith Wiwen Nilssen. Considering the corners and facets of his tableware creations, we have softened the geometry of Nilssen's iconic design language and arrived at these stacking glass elements, infusing their cores with richly bubbled detailing which glitter brilliantly when illuminated.

# Compatible with

Bathroom

WL212 in Bubble Glass and Antique Brushed Brass and 8" Oval Shade in James Hare 31504/29 and Trim in 31446/241

#### **Glass Finish**

Bubble

# **Metal Finish**

Antique

Brushed Gold

Brushed Nickel

Polished Gold

Polished Nickel

# One Size Only

WL212,

Height: 27 cm (10.63") Width: 12 cm (4.72") Depth: 6.5 cm (2.56") Bulbs: 1 E14 Net Weight: 2 kg / 4 lb

All our wall lights are suitable for bathrooms if positioned in Zone 3. Please refer to the IP Rating Guide in the Bathroom Section on our website