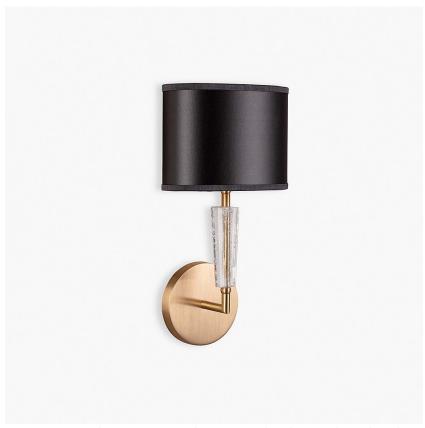

# Nilssen Wall Light

#### WL212

Collection Name

#### Compatible with

Bathroom

WL212 in Bubble Glass and Brushed Gold with a 8" Oval Shade in Savoy Satin Seal 31504/29 Trim Top and Bottom in Orissa Silk Magnet 31446/241