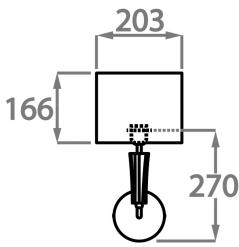

#### One Size Only WL212, Height: 27 cm (10.63") Width: 12 cm (4.72") Depth: 6.5 cm (2.56") Bulbs: 1 E14 Net Weight: 2 kg / 4 lb

All our wall lights are suitable for bathrooms if positioned in Zone 3. Please refer to the IP Rating Guide in the Bathroom Section on our website