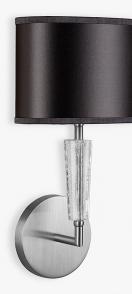

### **Nilssen Wall Light**

#### WL212

Collection Name MOONLIGHT COLLECTION

Although this series of designs has totally evolved, the roots of the design are centred around the work of silversmith Wiwen Nilssen. Considering the corners and facets of his tableware creations, we have softened the geometry of Nilssen's iconic design language and arrived at these stacking glass elements, infusing their cores with richly bubbled detailing which glitter brilliantly when illuminated.

#### Compatible with

Bathroom

WL212 in Bubble Glass and Brushed Nickel with a 8" Oval Shade in Savoy Satin Seal 31504/29 Trim Top and Bottom in Orissa Silk Magnet 31446/241