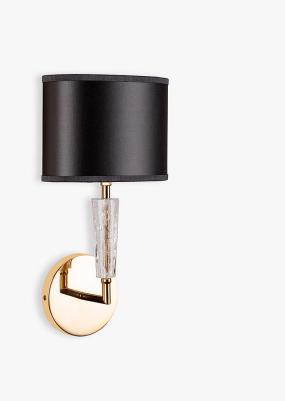

## Nilssen Wall Light

#### WL212

Collection Name

#### **MOONLIGHT COLLECTION**

Although this series of designs has totally evolved, the roots of the design are centred around the work of silversmith Wiwen Nilssen. Considering the corners and facets of his tableware creations, we have softened the geometry of Nilssen's iconic design language and arrived at these stacking glass elements, infusing their cores with richly bubbled detailing which glitter brilliantly when illuminated.

#### Compatible with

Bathroom

WL212 in Bubble Glass and Polished Gold with a 8" Oval Shade in Savoy Satin Seal 31504/29 Trim Top and Bottom in Orissa Silk Magnet 31446/241

#### **Glass Finish**

Bubble

### **Metal Finish**

Antique

Brushed Gold

Brushed Nickel

Polished Gold

Polished Nickel

#### One Size Only

WL212,

Height: 27 cm (10.63") Width: 12 cm (4.72") Depth: 6.5 cm (2.56") Bulbs: 1 E14 Net Weight: 2 kg / 4 lb

All our wall lights are suitable for bathrooms if positioned in Zone 3. Please refer to the IP Rating Guide in the Bathroom Section on our website