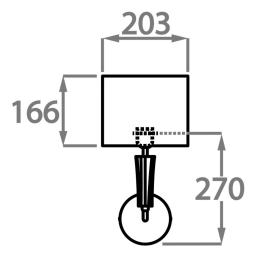

#### One Size Only

WL212,

Height: 27 cm (10.63") Width: 12 cm (4.72") Depth: 6.5 cm (2.56") Bulbs: 1 E14 Net Weight: 2 kg / 4 lb

All our wall lights are suitable for bathrooms if positioned in Zone 3. Please refer to the IP Rating Guide in the Bathroom Section on our website