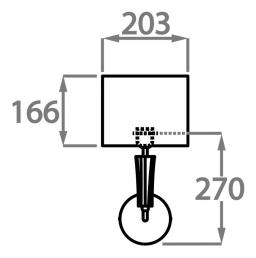

## One Size Only

WL212,

Height: 27 cm (10.63") Width: 12 cm (4.72") Depth: 6.5 cm (2.56") Bulbs: 1 E14 Net Weight: 2 kg / 4 lb

All our wall lights are suitable for bathrooms if positioned in Zone 3. Please refer to the IP Rating Guide in the Bathroom Section on our website