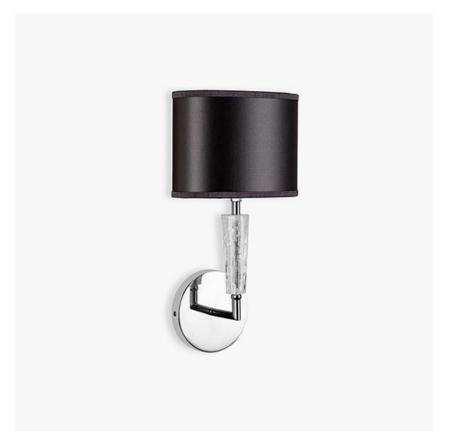

# Nilssen Wall Light

#### WL212

Collection Name

#### **MOONLIGHT COLLECTION**

Although this series of designs has totally evolved, the roots of the design are centred around the work of silversmith Wiwen Nilssen. Considering the corners and facets of his tableware creations, we have softened the geometry of Nilssen's iconic design language and arrived at these stacking glass elements, infusing their cores with richly bubbled detailing which glitter brilliantly when illuminated.

#### Compatible with

Bathroom

WL212 in Bubble Glass and Polished Nickel with a 8" Oval Shade in Savoy Satin Seal 31504/29 Trim Top and Bottom in Orissa Silk Magnet 31446/241

## One Size Only

WL212,

Height: 27 cm (10.63") Width: 12 cm (4.72") Depth: 6.5 cm (2.56") Bulbs: 1 E14 Net Weight: 2 kg / 4 lb

All our wall lights are suitable for bathrooms if positioned in Zone 3. Please refer to the IP Rating Guide in the Bathroom Section on our website