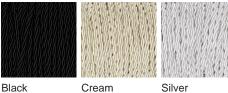

# **BELLA FIGURA**

## Nilssen Lamp

### TL212

**Collection Name MOONLIGHT COLLECTION** 

Although this series of designs has totally evolved, the roots of the design are centred around the work of silversmith Wiwen Nilssen. Considering the corners and facets of his tableware creations, we have softened the geometry of Nilssen's iconic design language and arrived at these stacking glass elements, infusing their cores with richly bubbled detailing which glitter brilliantly when illuminated.



TL212 Nilssen in Brushed Nickel with a 12" Oval Shade in James Hare 31519/09

#### **Available Finishes**

#### **Glass Finish**



Bubble



Silk Flex



Silver



Brown

#### One Size Only TL212, Height: 60.5 cm (23.82") Width: 12.5 cm (4.92") Bulbs: 1 × 40W E27 Cable Exit: Bottom



Dimensions are measured from the base of the lamp to the middle of the bulb holder and are excluding shade Shades can also be made with Customer Own Material (COM) Overall height with an