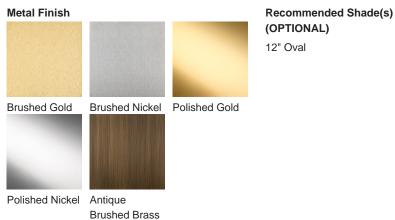

# **BELLA FIGURA**

## Nilssen Lamp

### TL212

**Collection Name MOONLIGHT COLLECTION** 

Although this series of designs has totally evolved, the roots of the design are centred around the work of silversmith Wiwen Nilssen. Considering the corners and facets of his tableware creations, we have softened the geometry of Nilssen's iconic design language and arrived at these stacking glass elements, infusing their cores with richly bubbled detailing which glitter brilliantly when illuminated.



TL212 Nilssen in Brushed Nickel with a 12" Oval Shade in James Hare 31519/09

#### **Available Finishes**

#### **Glass Finish**



Bubble



Silk Flex



Silver



Brown

#### One Size Only TL212, Height: 60.5 cm (23.82") Width: 12.5 cm (4.92") Bulbs: 1 × 40W E27 Cable Exit: Bottom



Dimensions are measured from the base of the lamp to the middle of the bulb holder and are excluding shade Shades can also be made with Customer Own Material (COM) Overall height with an