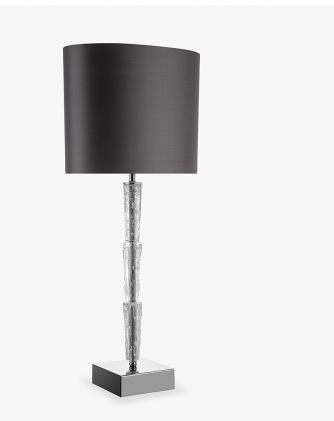

TL212 Nilssen in Brushed Nickel with a 12" Oval Shade in James Hare 31519/09

### TL212

**Collection Name MOONLIGHT COLLECTION** 

Although this series of designs has totally evolved, the roots of the design are centred around the work of silversmith Wiwen Nilssen. Considering the corners and facets of his tableware creations, we have softened the geometry of Nilssen's iconic design language and arrived at these stacking glass elements, infusing their cores with richly bubbled detailing which glitter brilliantly when illuminated.