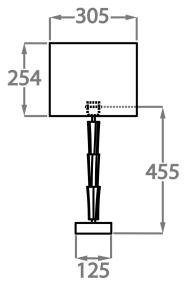

#### One Size Only TL212, Height: 60.5 cm (23.82") Width: 12.5 cm (4.92") Bulbs: 1 × 40W E27 Cable Exit: Bottom

Dimensions are measured from the base of the lamp to the middle of the bulb holder and are excluding shade Shades can also be made with Customer Own Material (COM) Overall height with an