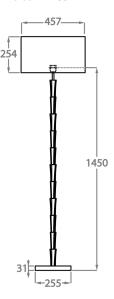

#### One Size Only

FL212,

Height: 145 cm (57.09") Diameter: 25.5 cm (10.04") Bulbs: 1 x 60w E27

Dimensions are measured from the base of the lamp to the middle of the bulb holder and are excluding shade Shades can also be made with Customer Own Material (COM)