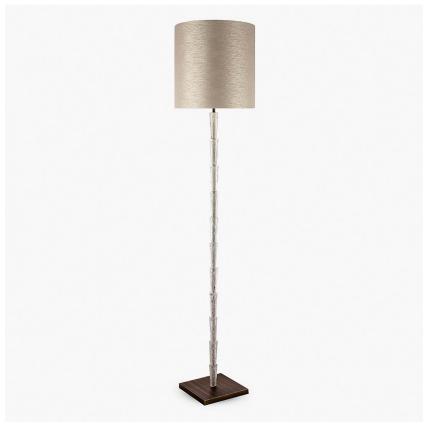

## Nilssen Floor Lamp

#### FL212

Collection Name **MOONLIGHT COLLECTION** 

Although this series of designs has totally evolved, the roots of the design are centred around the work of silversmith Wiwen Nilssen. Considering the corners and facets of his tableware creations, we have softened the geometry of Nilssen's iconic design language and arrived at these stacking glass elements, infusing their cores with richly bubbled detailing which glitter brilliantly when illuminated.

FL212 Nilssen in Antique Brushed Brass with a 16" Tall Drum Shade in James Hare Custom Fabric

#### One Size Only

FL212,

Height: 145 cm (57.09") Diameter: 25.5 cm (10.04") Bulbs: 1 x 60w E27

Dimensions are measured from the base of the lamp to the middle of the bulb holder and are excluding shade Shades can also be made with Customer Own Material (COM)

Overall height with an 18" tall drum shade is 175cm