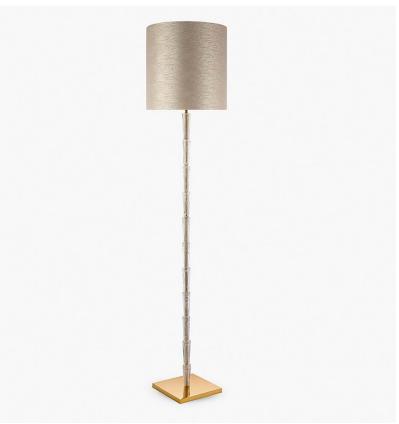

#### FL212

**Collection Name MOONLIGHT COLLECTION** 

Although this series of designs has totally evolved, the roots of the design are centred around the work of silversmith Wiwen Nilssen. Considering the corners and facets of his tableware creations, we have softened the geometry of Nilssen's iconic design language and arrived at these stacking glass elements, infusing their cores with richly bubbled detailing which glitter brilliantly when illuminated.

FL212 Nilssen in Polished Gold with a 16" Tall Drum Shade in James Hare Java 31646/01