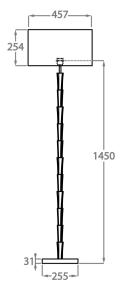

### Available Finishes

Cream

Black

Silver

Brown

One Size Only FL212, Height: 145 cm (57.09") Diameter: 25.5 cm (10.04") Bulbs: 1 × 60w E27

Dimensions are measured from the base of the lamp to the middle of the bulb holder and are excluding shade Shades can also be made with Customer Own Material (COM)