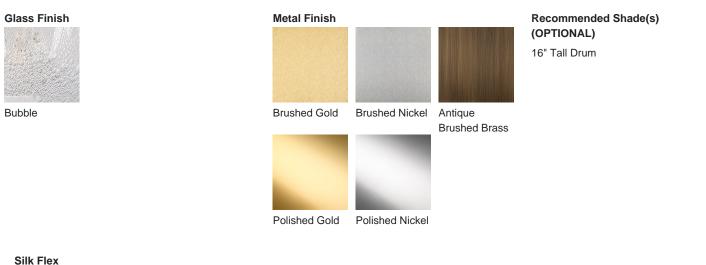

### Available Finishes

Cream

Black

Silver

Brown

One Size Only FL212, Height: 145 cm (57.09") Diameter: 25.5 cm (10.04") Bulbs: 1 × 60w E27

Dimensions are measured from the base of the lamp to the middle of the bulb holder and are excluding shade Shades can also be made with Customer Own Material (COM)