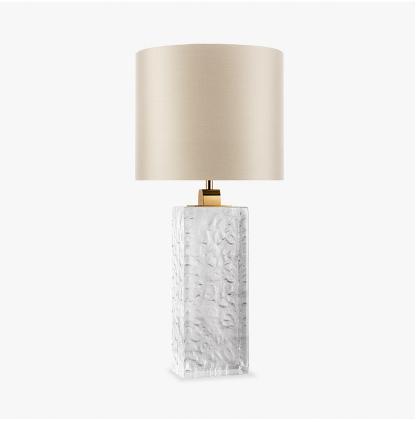

# **Moonlight Lamp**

## **TL208**

Collection Name **MOONLIGHT COLLECTION** 

This monumental glass statue is adorned with a stylistic impression of the Moon's pitted surface. Whilst projecting a semblance of serenity and weightlessness, the Moonlight table lamp remains monolithic in stature and substance; 12kg of solid glass keeps this chic sculpture firmly grounded. Much like its wall light counterpart, the sculpted glass within this design is transformed by the introduction of light; as rays of light tumble down illuminating the patterned surface, the magnificence of its form is revealed.

TL208 in Brushed Pale Gold with a 12" Oval Shade in Bennett Silks Crepe Satin 1806W-4501 Platinum

## One Size Only

TL208,

Height: 44.3 cm (17.44") Width: 13.6 cm (5.35") Bulbs: 1 × 40W E27 Cable Exit: Top

Dimensions are measured from the base of the lamp to the middle of the bulb holder and are excluding shade.

Shades can also be made with Customer Own Material (COM)

Overall height with a 12" oval shade is 65cm