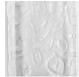

nlight table lamp remains monolithic in stature and substance; 12kg of solid glass keeps this chic sculpture firmly grounded. Much like its wall light counterpart, the sculpted glass within this design is transformed by the introduction of light; as rays of light tumble down illuminating the patterned surface, the magnificence of its form is revealed.

#### **Test Certification**

IEC (International Electrotechnical Commission) test certificates available - will incur a surcharge UL (Underwriters Laboratories) test certificates available for the USA - will incur a surcharge Suitable for Yachts - Rod and bolting available for use on yachts



TL208 in Brushed Pale Gold with a 12" Oval Shade in Bennett Silks Crepe Satin 1806W-4501 Platinum

### **Available Finishes**

#### **Glass Finish**



Clear Frosted

#### **Metal Finish**



**Brushed Nickel** 



**Brushed Dark** 

Bronze



**Brushed Pale** Gold

## Recommended Shade(s) (OPTIONAL)

12" Oval

# Silk Flex



Cream





Silver



Brown

## One Size Only

TL208,

Height: 44.3 cm (17.44") Width: 13.6 cm (5.35") Bulbs: 1 × 40W E27 Cable Exit: Top



Dimensions are measured from the base of the lamp to the middle of the bulb holder and are excluding shade.

Shades can also be made with Customer Own Material (COM)

Overall height with a 12" oval shade is 65cm