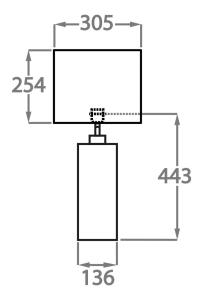

## One Size Only

TL208,

Height: 44.3 cm (17.44") Width: 13.6 cm (5.35") Bulbs: 1 × 40W E27 Cable Exit: Top

Dimensions are measured from the base of the lamp to the middle of the bulb holder and are excluding shade.