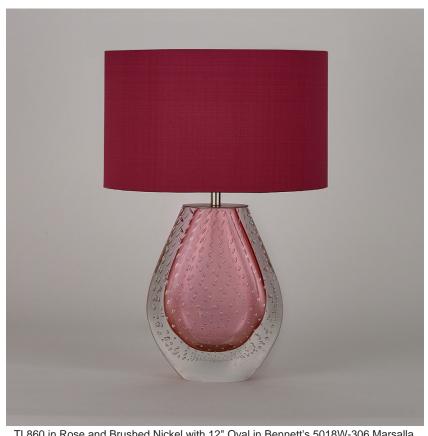

#### **TL860**

Collection Name

#### **NEW PRODUCTS COLLECTION**

The Monsoon table lamp offers you the opportunity to harness the power of nature's soothing energy. The crashing rains of this spectacle of the natural world are completely immobilized within an elegant teardrop shaped glass form. Created in an array of elemental colourways, watch as bubbles dance in a rhythmic pattern evoking the sway of raindrops as they fall and bring the hypnotic energy of a refreshing monsoon into your home.

#### Compatible with

Yacht Club

TL860 in Rose and Brushed Nickel with 12" Oval in Bennett's 5018W-306 Marsalla