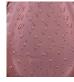

# **BELLA FIGURA**

## **Monsoon Lamp**

#### **TL860**

Collection Name

#### **NEW PRODUCTS COLLECTION**

The Monsoon table lamp offers you the opportunity to harness the power of nature's soothing energy. The crashing rains of this spectacle of the natural world are completely immobilized within an elegant teardrop shaped glass form. Created in an array of elemental colourways, watch as bubbles dance in a rhythmic pattern evoking the sway of raindrops as they fall and bring the hypnotic energy of a refreshing monsoon into your home.

#### Compatible with



Yacht Club



TL860 in Forest Green and Brushed Gold with 12" Oval in Bennett's 5018W-120 Fern

#### **Available Finishes**

#### **Glass Finish**



Azure (Monsoon)



Rose (Monsoon)



Cacao (Monsoon)

#### **Metal Finish**



Brushed Gold



Brushed Dark Bronze



**Brushed Nickel** 

### Recommended Shade(s) (OPTIONAL)

12" Oval

## Forest Green (Monsoon)

#### Silk Flex







Brown



Cream

## **Available Sizes**

Size One

TL860,

Height: 35 cm (13.78") Width: 19 cm (7.48") Depth: 8.5 cm (3.35") Bulbs: 1 x 5W E27

Net Weight: 6 kg / 13 lb Cable Exit:

Top

Dimensions are measured from the base of the lamp to the middle of the bulb holder and are excluding shade. Overall height with recommended 12" oval shade is 49cm - 19.5"