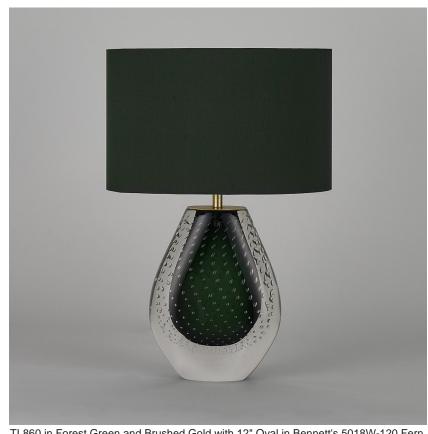

#### **TL860**

Collection Name

#### **NEW PRODUCTS COLLECTION**

The Monsoon table lamp offers you the opportunity to harness the power of nature's soothing energy. The crashing rains of this spectacle of the natural world are completely immobilized within an elegant teardrop shaped glass form. Created in an array of elemental colourways, watch as bubbles dance in a rhythmic pattern evoking the sway of raindrops as they fall and bring the hypnotic energy of a refreshing monsoon into your home.

#### Compatible with

Yacht Club

TL860 in Forest Green and Brushed Gold with 12" Oval in Bennett's 5018W-120 Fern