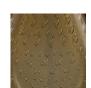

# **BELLA FIGURA**

## **Monsoon Lamp**

#### **TL860**

Collection Name

#### **NEW PRODUCTS COLLECTION**

The Monsoon table lamp offers you the opportunity to harness the power of nature's soothing energy. The crashing rains of this spectacle of the natural world are completely immobilized within an elegant teardrop shaped glass form. Created in an array of elemental colourways, watch as bubbles dance in a rhythmic pattern evoking the sway of raindrops as they fall and bring the hypnotic energy of a refreshing monsoon into your home.

#### Compatible with



Yacht Club



TL860 in Forest Green and Brushed Gold with 12" Oval in Bennett's 5018W-120 Fern

#### **Available Finishes**

#### **Glass Finish**



Azure (Monsoon)



Rose (Monsoon)



Cacao (Monsoon)

#### **Metal Finish**



Brushed Gold



Brushed Dark Bronze



**Brushed Nickel** 

### Recommended Shade(s) (OPTIONAL)

12" Oval

## Forest Green (Monsoon)

#### Silk Flex







Brown



Cream

## **Available Sizes**

Size One

TL860,

Height: 35 cm (13.78") Width: 19 cm (7.48") Depth: 8.5 cm (3.35") Bulbs: 1 x 5W E27

Net Weight: 6 kg / 13 lb Cable Exit:

Top

Dimensions are measured from the base of the lamp to the middle of the bulb holder and are excluding shade. Overall height with recommended 12" oval shade is 49cm - 19.5"