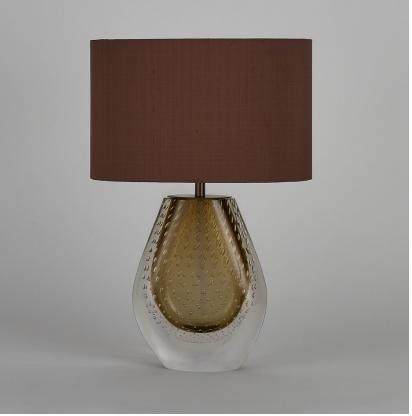

#### TL860

Collection Name
NEW PRODUCTS COLLECTION

The Monsoon table lamp offers you the opportunity to harness the power of nature's soothing energy. The crashing rains of this spectacle of the natural world are completely immobilized within an elegant teardrop shaped glass form. Created in an array of elemental colourways, watch as bubbles dance in a rhythmic pattern evoking the sway of raindrops as they fall and bring the hypnotic energy of a refreshing monsoon into your home.

#### Compatible with

Yacht Club

TL860 in Cacao and Brushed Dark Bronze with 12" Oval in Bennett's 5018W-126 Acacia Bark

## Brushe

Brushed Dark Brushed Nickel Bronze

(Monsoon) Silk Flex

Black

Brown

Cream

Size One TL860, Height: 35 cm (13.78") Width: 19 cm (7.48") Depth: 8.5 cm (3.35") Bulbs: 1 × 5W E27 Net Weight: 6 kg / 13 lb Cable Exit: Top

Dimensions are measured from the base of the lamp to the middle of the bulb holder and are excluding shade. Overall height with recommended 12" oval shade is 49cm - 19.5"