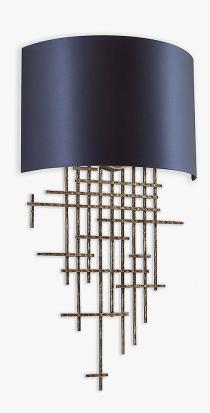

## **Mondrian Wall Light**

### **WL59**

Collection Name HALCYON COLLECTION

"I wish to approach truth as closely as is possible, and therefore I abstract everything until I arrive at the fundamental quality of objects." — Piet MondrianMondrian's Pier and Ocean series describes a gradual abstraction of a waterfront scene, simplifying oblique and indistinct details into parallel, rhythmic lines, which describe the pulse of the ocean. Our Mondrian family is heavily influenced by this astute observation of the underlying patterns in nature and the unending movement of water, drawing on these qualities of order and balance to create these sculpted pieces. This design is available in a mirrored pair.

**Compatible with** 

WL59 in Hammered Antique Silver Leaf with a 15" Half Moon Shade in 1806W-86 Prussian

#### Metal Finish

Antique Gold

Leaf

Antique Gold Antique Silver

Antique Silver Leaf

One size only WL59, Height: 57.5 cm (22.64") Width: 34.5 cm (13.58") Depth: 7.5 cm (2.95") Bulbs: 1 × 25w E14 Net Weight: 2 kg / 5 lb

This wall light is available as a mirrored pair.