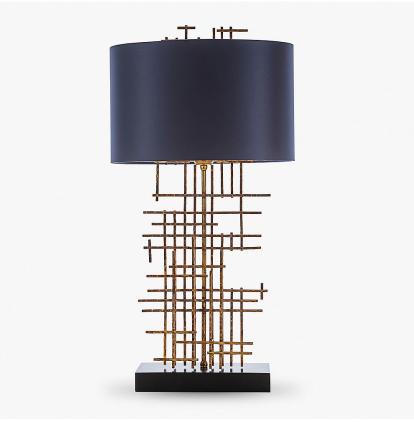

## **Mondrian Lamp**

#### **TL59**

Collection Name **HALCYON COLLECTION** 

"I wish to approach truth as closely as is possible, and therefore I abstract everything until I arrive at the fundamental quality of objects" - Pier MondrianMondrian's Pier and Ocean series describes a gradual abstraction of a waterfront scene, simplifying oblique and indistinct details into parallel, rhythmic lines, which describe the pulse of the ocean. Our Mondrian family is heavily influenced by this astute observation of the underlying patterns in nature and the unending movement of water, drawing on these qualities of order and balance to create these sculptured pieces.

#### Compatible with

Yacht Club

TL59 in Antique Gold Leaf with an Ebony Resin Base with a 15" Oval Drum Shade in Crepe Satin 1806W/86 Prussian