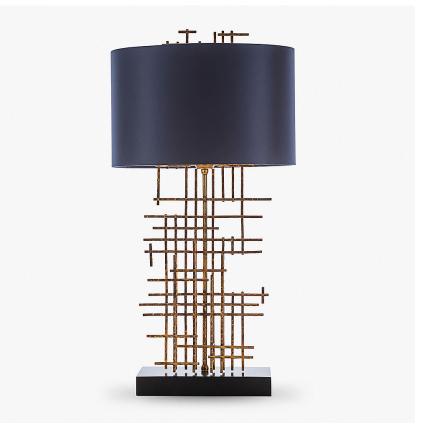

# **Mondrian Lamp**

#### **TL59**

Collection Name **HALCYON COLLECTION** 

"I wish to approach truth as closely as is possible, and therefore I abstract everything until I arrive at the fundamental quality of objects" - Pier MondrianMondrian's Pier and Ocean series describes a gradual abstraction of a waterfront scene, simplifying oblique and indistinct details into parallel, rhythmic lines, which describe the pulse of the ocean. Our Mondrian family is heavily influenced by this astute observation of the underlying patterns in nature and the unending movement of water, drawing on these qualities of order and balance to create these sculptured pieces.

#### Compatible with

Yacht Club

TL59 in Antique Gold Leaf with an Ebony Resin Base with a 15" Oval Drum Shade in Crepe Satin 1806W/86 Prussian