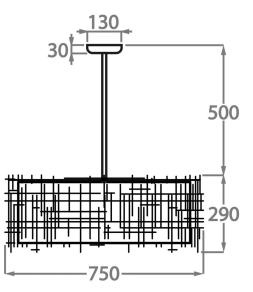

#### Size One CL59-75, Height: 29 cm (11.42") Diameter: 75 cm (29.53") Bulbs: 6 × 40W E27 Net Weight: 11 kg / 24 lb

The dimensions of the central supporting rod and ceiling rose are not included in the height measurements. The standard rod and ceiling rose is 50cm (20") high if not otherwise specified by the customer.