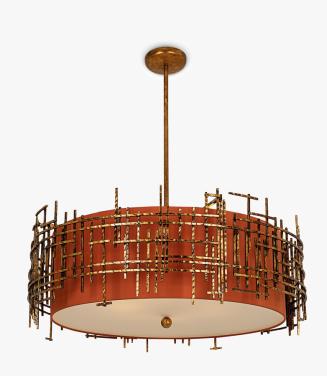

## **Mondrian Chandelier**

### CL59

Collection Name HALCYON COLLECTION

"I wish to approach truth as closely as is possible, and therefore I abstract everything until I arrive at the fundamental quality of objects" - Pier MondrianMondrian's Pier and Ocean series describes a gradual abstraction of a waterfront scene, simplifying oblique and indistinct details into parallel, rhythmic lines, which describe the pulse of the ocean. Our Mondrian family is heavily influenced by this astute observation of the underlying patterns in nature and the unending movement of water, drawing on these qualities of order and balance to create these sculptured pieces

CL59 in Hammered Antique Gold Leaf with Shade in Dupion 5018W/553