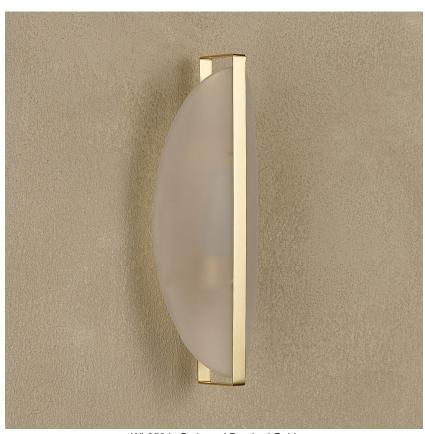

# **Monarch Wall Light**

#### WL852

Collection Name

#### **NEW PRODUCTS COLLECTION**

The Monarch Wall Light brings the same elegance and grace as its ceiling light counterpart, inspired by the fluttering wings of the Monarch butterfly. Featuring a single, sculpted glass petal, this wall light adds a refined, delicate touch to your space. With its minimalist design, the Monarch Wall Light evokes a sense of natural beauty, perfect for complementing modern interiors or adding a subtle, decorative flair to more traditional spaces.

## Size One

WL852,

Height: 32 cm (12.6") Width: 13 cm (5.12") Depth: 8 cm (3.15") Bulbs: 1 x 3W G9 Dimmable Net Weight: 2 kg / 4 lb