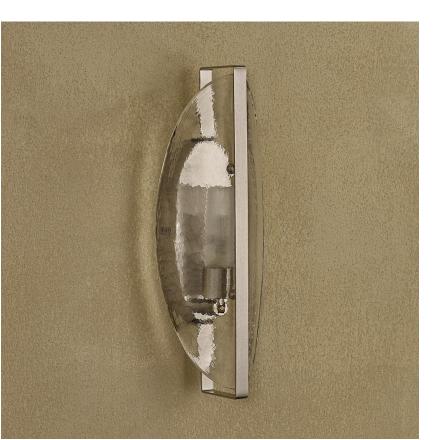

### WL852

**Collection Name NEW PRODUCTS COLLECTION** 

The Monarch Wall Light brings the same elegance and grace as its ceiling light counterpart, inspired by the fluttering wings of the Monarch butterfly. Featuring a single, sculpted glass petal, this wall light adds a refined, delicate touch to your space. With its minimalist design, the Monarch Wall Light evokes a sense of natural beauty, perfect for complementing modern interiors or adding a subtle, decorative flair to more traditional spaces.

#### **Compatible with**

Bathroom

Yacht Club

WL852 in Clear and Brushed Nickel

### Size One

WL852, Height: 32 cm (12.6") Width: 13 cm (5.12") Depth: 8 cm (3.15") Bulbs: 1 × 3W G9 Dimmable Net Weight: 2 kg / 4 lb