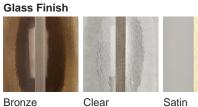

# **Available Finishes**

Bronze (Monarch)

Satin (Monarch)

Brushed Gold

Metal Finish

Bronze

Brushed Dark Brushed Nickel