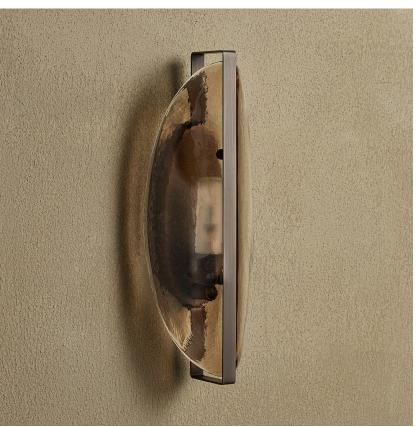

#### WL852

**Collection Name NEW PRODUCTS COLLECTION** 

The Monarch Wall Light brings the same elegance and grace as its ceiling light counterpart, inspired by the fluttering wings of the Monarch butterfly. Featuring a single, sculpted glass petal, this wall light adds a refined, delicate touch to your space. With its minimalist design, the Monarch Wall Light evokes a sense of natural beauty, perfect for complementing modern interiors or adding a subtle, decorative flair to more traditional spaces.

**Compatible with** 

Bathroom

Yacht Club

WL852 in Bronze and Brushed Dark Bronze

### Size One

WL852, Height: 32 cm (12.6") Width: 13 cm (5.12") Depth: 8 cm (3.15") Bulbs: 1 × 3W G9 Dimmable Net Weight: 2 kg / 4 lb