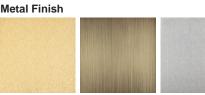

## **Available Finishes**

(Monarch)

Clear (Monarch) Satin (Monarch)

Brushed Gold

Bronze

Brushed Dark Brushed Nickel