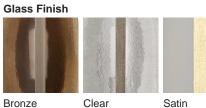

## **Available Finishes**

(Monarch)

Clear (Monarch) Satin (Monarch)

Brushed Gold

Bronze

Brushed Dark Brushed Nickel