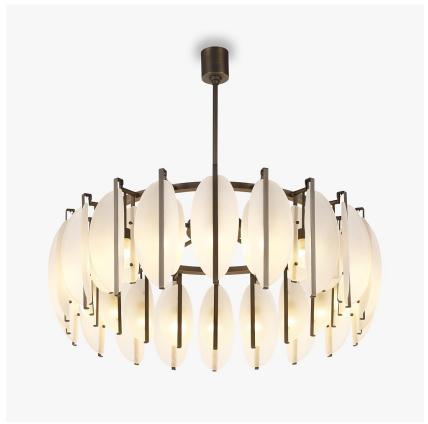

# **Monarch Chandelier**

## **NEW PRODUCTS COLLECTION**

The Monarch Ceiling Light draws inspiration from the delicate beauty of the Monarch butterfly, offering a majestic lighting fixture with a graceful, organic design. Featuring a crown of glass petals that fan outward, this chandelier mimics the soft fluttering of butterfly wings, adding a touch of elegance to any room. Ideal for interiors with lower ceilings, the Monarch CL can be customised to drop less than 50cm. With a ring of internal glass diffusers, it ensures a balanced glow from every angle while maintaining a light, airy presence. Perfect for those seeking both beauty and functionality in a statement light.

### Compatible with

Bathroom

CL852 in Satin and Brushed Dark Bronze